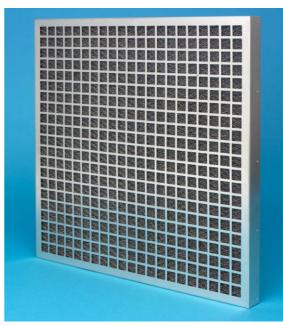

# **Spark Arrestor & Spark Arrestor Pre Filter Panels**

Spark Arrestor and Spark Arrestor Pre Filter Panels are manufactured for compliance with the all recognized UK nuclear industry standards including AESS 30/93700

609x609x51mm - Rated duty of 470 l/sec

304x304x51mm - Rated duty of 94 l/sec