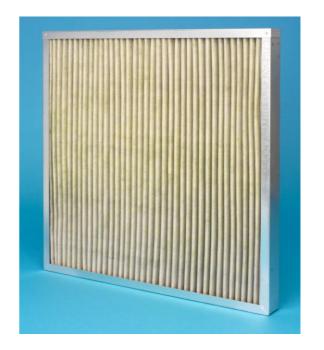

### Range:

Type 1 – Spark Arrestor / Pre-Filter
A pleated element of high efficiency glass fibre sandwiched between wire mesh supports.

Type II - Spark Arrestor Alternate layers of flat & crimped galvanized or stainless steel wire.